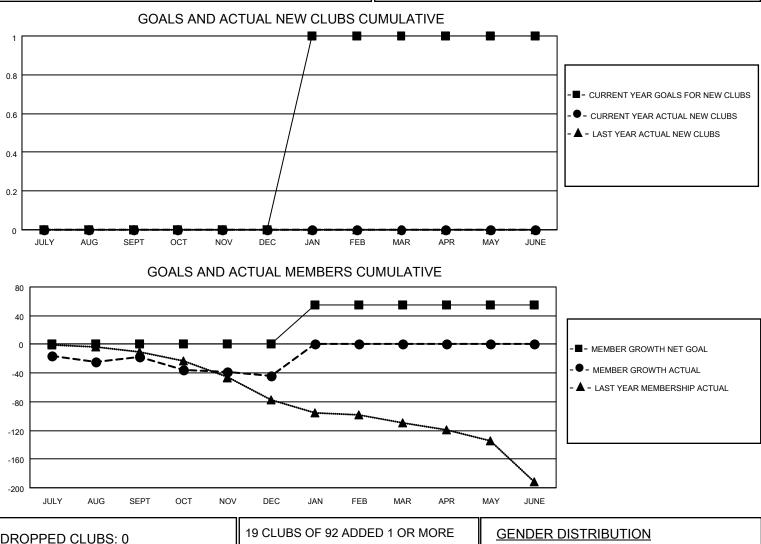

## LOCATION VIRGINIA

District 24 I

Results as of: 12/31/2020

| Clubs                 |               |           |               | Members               |                         |                         |                                                    |  |
|-----------------------|---------------|-----------|---------------|-----------------------|-------------------------|-------------------------|----------------------------------------------------|--|
| RESULTS FOR 2020-2021 |               |           |               | RESULTS FOR 2020-2021 |                         |                         |                                                    |  |
| QUARTER               | NEW CLUB GOAL | NEW CLUBS | DROPPED CLUBS |                       | MBER GROWTH NET<br>GOAL | MEMBER GROWTH<br>ACTUAL | DROPPED<br>MEMBERS ACTUAL<br>(including transfers) |  |
| JULY/AUG/SEPT         | 0             | 0         | 0             | JULY/AUG/SEPT         | 0                       | 27                      | 41                                                 |  |
| OCT/NOV/DEC           | 0             | 0         | 0             | OCT/NOV/DEC           | 0                       | 25                      | 48                                                 |  |
| JAN/FEB/MAR           | 1             | 0         | 0             | JAN/FEB/MAR           | 55                      | 0                       | 0                                                  |  |
| APR/MAY/JUNE          | 0             | 0         | 0             | APR/MAY/JUNE          | 0                       | 0                       | 0                                                  |  |